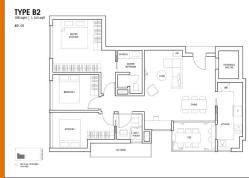

■ FLOOR/LEVEL: 1 - LOW FLOOR

■ BED ROOMS: **BATH ROOMS: MAIDS ROOMS:** N/A ■ PARKING SPACES: N/A

**REGULAR LAYOUT TYPE:** 

**■ FACING: ■ VIEWING:** OTHER

■ SELLING PRICE: FOR PRICE!

**■ COMPLETION YEAR:** 2027

#### **KOON SENG HOUSE**

Spacious 1,163sqft (108sqm), partially furnished, 3 bedroom, 2 bathroom Condominium for Sale. Completion in 2027, this low floor unit is in original condition. Others: freeholdLocated in Singapore's district D15 near East Coast, Marine Parade in the area East Coast (Central region).