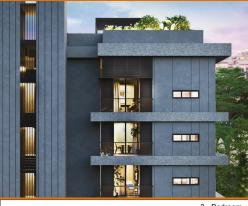

# 89 KOON SENG ROAD, EAST COAST, MARINE

**PARADE, SINGAPORE 427028** 

SGLD10203964 ■ LISTING ID: TENURE: FREEHOLD

TITLE: N/A

■ SIZE BUILT-UP: 1,163SQFT (108SQM) SITE AREA: 1,227SQFT (114SQM)

■ NO. OF FLOORS:

#### **KOON SENG HOUSE**

Spacious 1,163sqft (108sqm), partially furnished, 3 bedroom, 2 bathroom Condominium for Sale. Completion in 2027, this low floor unit is in original condition. Others: freeholdLocated in Singapore's district D15 near East Coast, Marine Parade in the area East Coast (Central region).